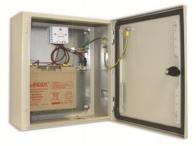

We are also able to supply and install a solar powered back-up solution to existing systems where a failure in the public electricity supply may have life threatening issues.

- Help reduce your carbon footprint.
- Self-contained control cubicles, unobtrusive panels.
- Minimum maintenance required.
- Use the clean renewable energy from the Sun!
- Reduce your energy costs