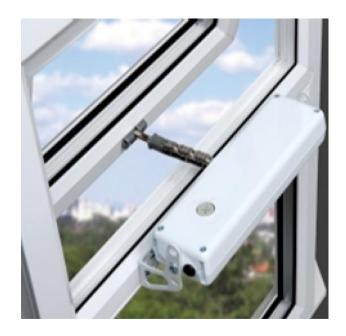

## Powered window openers

## If you are looking for bespoke solutions to your ventilation problems we can help.

Here at Astbury we are dedicated to providing our customers with superior ventilation solutions to meet your specific requirements. Whether you are looking for plug-in electric window openers for that hard to reach skylight or traditional window openers for your conservatory, we can help.

Go green! Astbury can now supply and install self-contained compact SOLAR powered versions of our popular mechanisms.

- Commercial applications.
- Domestic applications.
- Plug in electric window openers.
- Chain and Linear window openers.
- Manual window openers.
- Automatic smoke vent systems.
- Fitting / repair service for window openers.
- Equality (DDA) Act compliant power operated window actuators.