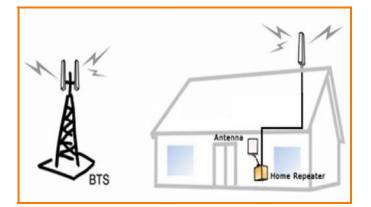

## Mobile Phone Repeater Systems

## Let Astbury Solve your mobile phone signal reception problems!

**Frustrated** with reception problems in your home, office building, hotel, restaurant, parking garage or any other location?

Isn't it just crazy that you can use your Mobile phone in your car-park or driveway but not inside your home or office?

Our signal repeater packages will bring in those weak Mobile phone signals, reduce dropped calls and allow you to use Mobile phones.... Even deep inside a building.

Two year guarantee.

service@astbury.co.uk