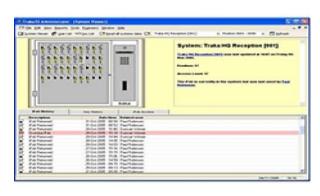

Traka enables you to control, monitor and record the use of almost any physical asset, including: premises, facilities, secure areas, equipment, machinery and vehicles.

Traka provides intelligent key management and equipment management access control to better protect your important assets - resulting in improved efficiency, reduced downtime, less damage, fewer losses, lower operating costs and significantly less administration.