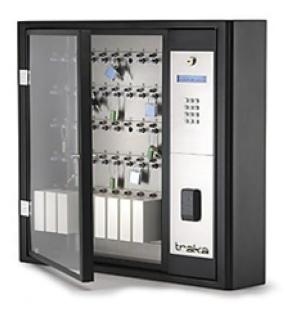

Traka enables you to control, monitor and record the use of almost any physical asset, including: premises, facilities, secure areas, equipment, machinery and vehicles.

Traka provides intelligent key management and equipment management access control to better protect your important assets - resulting in improved efficiency, reduced downtime, less damage, fewer losses, lower operating costs and significantly less administration.