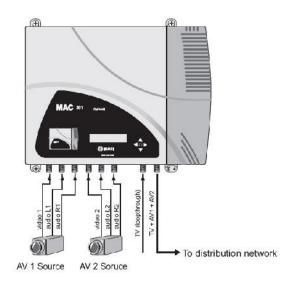

## COFDM stand alone modulator

Our new MUX generator enables conversion of analogue video signals such as CCTV or door entry system cameras etc) to digital using a spare channel on Freeview!

For the first time! A solution to analogue video input problems in an all digital world. The MAC 201 has been specifically configured into a low cost stand alone case, designed to convert two existing A/V outputs from any source into a single 'Freeview' compatible digital service. This service contains the two channels that appear on all TV's in the system exactly where any how you want them.

The MAC 201 offers the landlord the means to retain or retrieve the existing door entry or CCTV camera services otherwise lost or only available by cycling in and out of different set top boxes or tuners. As TV sets without analogue tuners become more common this will no longer be an option.

- COFDM (Digital TV ) RF output.
- LCN (logical Channel Numbering) supported.
- Password protected settings.
- RCA phono source inputs x 2.
- UHF Combining "Loop through".